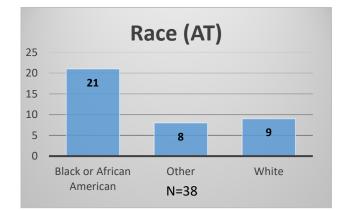

## Daily Data Dashboard – October 31, 2022 Demographics for JTDC Population Monday Morning Midnight Count

Total # of probation Involved youth<sup>1</sup>: 979

<sup>&</sup>lt;sup>1</sup> Probation Active: Any youth who is pending sentencing with an active social history, has been formally placed on probation or supervision with Cook County Juvenile Probation on the date of the report. \*Age, Gender and Race for Criminal Court population (N=2) is not represented in this report.