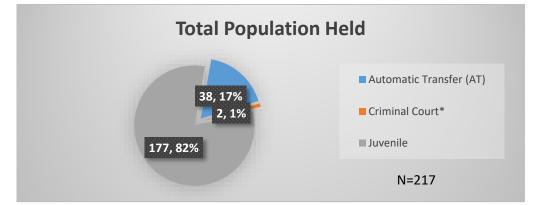

## Daily Data Dashboard – October 31, 2022 Demographics for JTDC Population Monday Morning Midnight Count

Total # of probation Involved youth<sup>1</sup>: 979

<sup>&</sup>lt;sup>1</sup> Probation Active: Any youth who is pending sentencing with an active social history, has been formally placed on probation or supervision with Cook County Juvenile Probation on the date of the report. \*Age, Gender and Race for Criminal Court population (N=2) is not represented in this report.