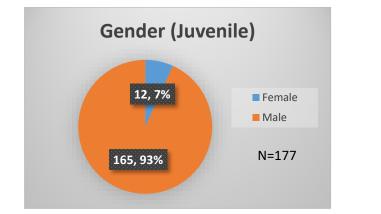

## Daily Data Dashboard – October 31, 2022 Demographics for JTDC Population Monday Morning Midnight Count

Total # of probation Involved youth<sup>1</sup>: 979

<sup>&</sup>lt;sup>1</sup> Probation Active: Any youth who is pending sentencing with an active social history, has been formally placed on probation or supervision with Cook County Juvenile Probation on the date of the report. \*Age, Gender and Race for Criminal Court population (N=2) is not represented in this report.