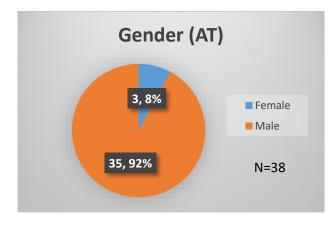

## Daily Data Dashboard – October 31, 2022 Demographics for JTDC Population Monday Morning Midnight Count

Total # of probation Involved youth<sup>1</sup>: 979

<sup>&</sup>lt;sup>1</sup> Probation Active: Any youth who is pending sentencing with an active social history, has been formally placed on probation or supervision with Cook County Juvenile Probation on the date of the report. \*Age, Gender and Race for Criminal Court population (N=2) is not represented in this report.