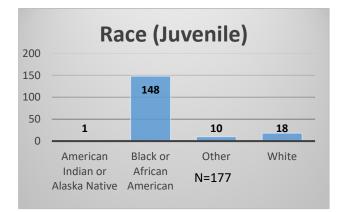

## Daily Data Dashboard – October 31, 2022 Demographics for JTDC Population Monday Morning Midnight Count

Total # of probation Involved youth<sup>1</sup>: 979

<sup>&</sup>lt;sup>1</sup> Probation Active: Any youth who is pending sentencing with an active social history, has been formally placed on probation or supervision with Cook County Juvenile Probation on the date of the report. \*Age, Gender and Race for Criminal Court population (N=2) is not represented in this report.