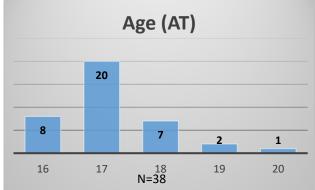

## Daily Data Dashboard – October 31, 2022 Demographics for JTDC Population Monday Morning Midnight Count

Total # of probation Involved youth<sup>1</sup>: 979

<sup>&</sup>lt;sup>1</sup> Probation Active: Any youth who is pending sentencing with an active social history, has been formally placed on probation or supervision with Cook County Juvenile Probation on the date of the report. \*Age, Gender and Race for Criminal Court population (N=2) is not represented in this report.