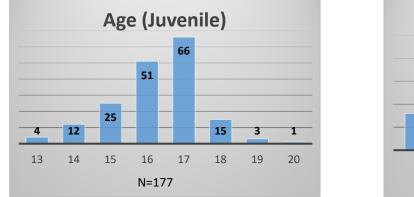

## Daily Data Dashboard – October 31, 2022 Demographics for JTDC Population Monday Morning Midnight Count

Total # of probation Involved youth<sup>1</sup>: 979

<sup>&</sup>lt;sup>1</sup> Probation Active: Any youth who is pending sentencing with an active social history, has been formally placed on probation or supervision with Cook County Juvenile Probation on the date of the report. \*Age, Gender and Race for Criminal Court population (N=2) is not represented in this report.